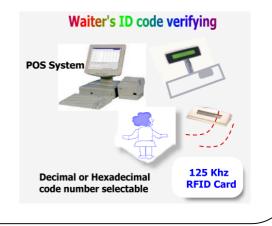

**PCR210** is designed for verifying the code number of the RFID transponder, such as RFID card, tag, tube etc.

# **Applications:**

- Verifying RFID code number
- Personal Identification
- POS Systems
- Security Systems
- Access Systems

## **Specifications:**

| Power Requirement     | DC 9V, 300mA                         |
|-----------------------|--------------------------------------|
| Reading Range         | Up to 10 cm                          |
| Frequency             | 125 KHz                              |
| Interface             | RS-232                               |
|                       | Baud rate selectable: 2400, 4800,    |
|                       | 9600, 19200                          |
|                       | None parity, 8 Data bits, 1 Stop bit |
| Indicator             | PCR210: 20 x 2 LCD                   |
|                       | PCR212: Two LEDs                     |
| Dimensions            | 134.2 (W) x 38.4 (H) x 65.4 (D) mm   |
| Operating Temperature | 0 ~ 55°C                             |
| Storage Temperature   | -25 ~ 65°C                           |
| Humidity              | 5 ~ 95% RH                           |