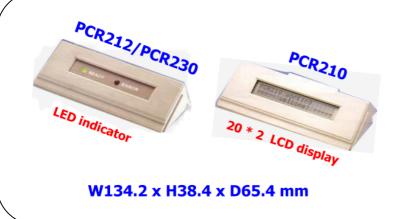

#### Features:

- □ Decimal or Hexadecimal code number selectable
- ☆ Digits of the code number selectable
- ☆ Audible beeper to show reading status
- PCR210 is equipped with 20 x 2 LCD display to show the RFID code number and can be used as an off-line standalone unit

## **Specifications:**

| Power Requirement     | DC 9V, 300mA                         |
|-----------------------|--------------------------------------|
| Reading Range         | Up to 10 cm                          |
| Frequency             | 125 KHz                              |
| Interface             | RS-232                               |
|                       | Baud rate selectable: 2400, 4800,    |
|                       | 9600, 19200                          |
|                       | None parity, 8 Data bits, 1 Stop bit |
| Indicator             | PCR210: 20 x 2 LCD                   |
|                       | PCR212: Two LEDs                     |
| Dimensions            | 134.2 (W) x 38.4 (H) x 65.4 (D) mm   |
| Operating Temperature | 0 ~ 55°C                             |
| Storage Temperature   | -25 ~ 65°C                           |
| Humidity              | 5 ~ 95% RH                           |

## **Ordering information:**

- PCR210 with 20 x 2 LCD display, RS-232 interface
- PCR212 Without LCD display, RS-232 interface
- PCR230 Without LCD display, Keyboard emulation
- **%** Specification is subject to change without notice.